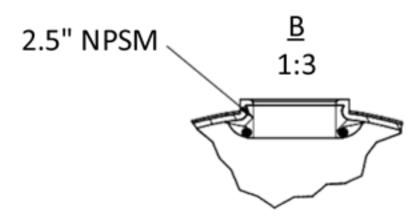

## NOTES:

- 1. Inner shell Polyethylene (PE) seamless one-piece tank liner
- 2. Outer shell Continuous strands of fiber-glass with high strength epoxy resin
- 3. Bottom base FRP reinforced tripod base
- 4. Opening 2.5 inch thread opening
- 5. Tanks meet all applicable specification of NSF/ANSI 044 standard
- 6. Operating Specifications: