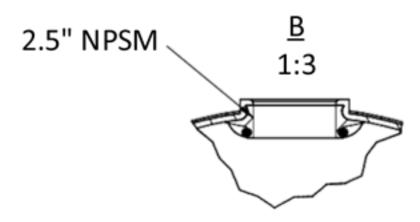

## NOTES:

- 1. Inner shell Polyethylene (PE) seamless one-piece tank liner
- 2. Outer shell Continuous strands of fiber-glass with high strength epoxy resin
- 3. Bottom base FRP reinforced tripod base
- 4. Opening 2.5 inch thread opening
- 5. Tanks meet all applicable specification of NSF/ANSI 044 standard
- 6. Operating Specifications: