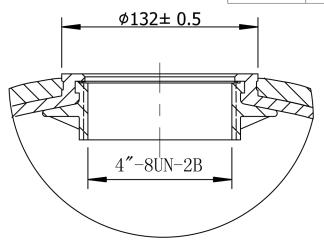

## NOTES:

- 1. Inner shell Polyethylene (PE) seamless one-piece tank liner
- 2. Outer shell Continuous strands of fiber-glass with high strength epoxy resin
- 3. Bottom base FRP reinforced tripod base
- 4. Opening 4 inch thread opening
- 5. Tanks meet all applicable specification of NSF/ANSI 044 standard
- 6. Operating Specifications: