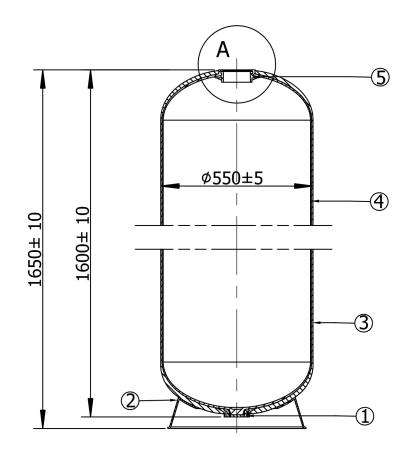

| Model  | 2162H-4T4B |
|--------|------------|
| Height | 1910 mm    |
| Width  | 550 mm     |
| Volume | 326 Litre  |

Α

## NOTES:

- 1. Inner shell Polyethylene (PE) seamless one-piece tank liner
- 2. Outer shell Continuous strands of fiber-glass with high strength epoxy resin
- 3. Bottom base FRP reinforced tripod base
- 4. Opening 4 inch thread opening
- 5. Tanks meet all applicable specification of NSF/ANSI 044 standard
- 6. Operating Specifications:

Maximum Working Pressure: 150 PSI (1.0MPA)

Temperature :1-49 C (34-120 F )

Maximum Vacuum:127mm Hg(5"Hg)

7. Liner inspection

No more than 20 internal , external blemishes, burnt debris No internal 、external blemishes、burnt debris larger than 5 \*5 mm

8. Surface finish

15

- 9. Surface to be free of resin, glass, nicks, barbed filament
- 10. Tank to be bonded to base
- 11. The base to be level correction
- 12. Top and bottom opening to be parallel,top opening to be parallel with the base